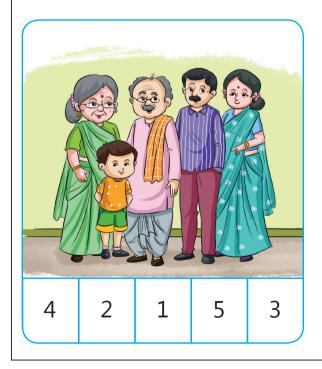

### **How many Family Members?**

- Count the family members.
- Encircle or colour the correct number.

Worksheet-without kanchi.indd 4 22-03-2023 10:07:22