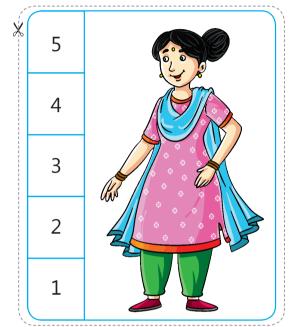

#### **Measure Heights in your own Way**

#### 1 2 1 2 1 2

- How many squares tall is each lady?
- Count and cut the number of squares.

#### NOTE:

- Help the children cut each picture along the outlines (use child-friendly scissors).
- Encourage them to arrange the picture of ladies in order of their height and describe, for example, 'this lady is the tallest, this lady is shorter than this... and this lady is the shortest in height'.