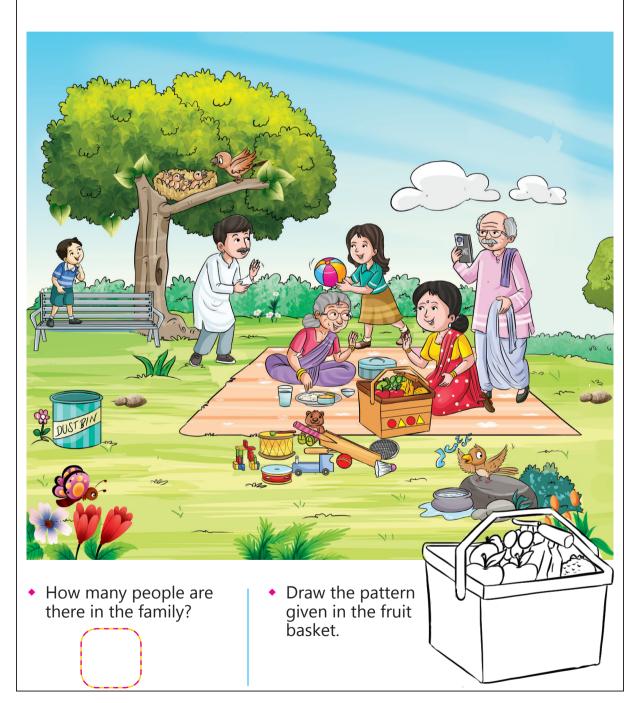

#### Family Picnic (Picture Reading)

#### Look at the picture.

- What is happening in the picture?
- Have you been on a picnic with your family?
- What items would you like to eat when you go for a picnic?

Worksheet-without kanchi.indd 7 22-03-2023 10:07:29