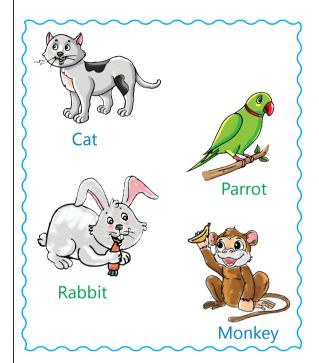

#### **Circle the Odd One**

## 

- Identify and name the animals and birds.
- Encircle the odd one in each box.

 Worksheet-without kanchi.indd
 8

 22-03-2023
 10:07:31