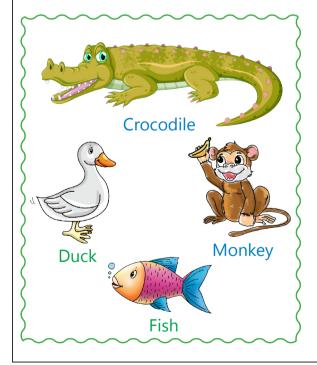

#### **Circle the Odd One**

## 

- Identify and name the animals and birds.
- Encircle the odd one in each box.

 Worksheet-without kanchi.indd
 8

 22-03-2023
 10:07:31