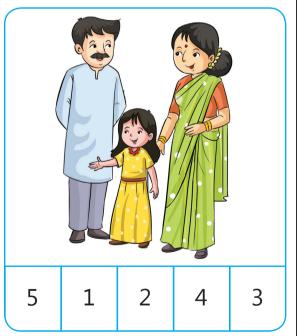

### **How many Family Members?**

- Count the family members.
- Encircle or colour the correct number.

Worksheet-without kanchi.indd 4 22-03-2023 10:07:22