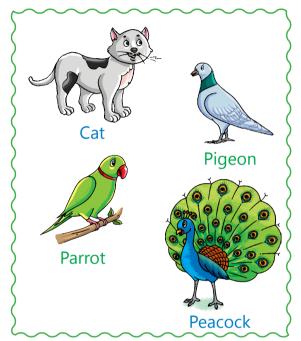

#### **Circle the Odd One**

## 

- Identify and name the animals and birds.
- Encircle the odd one in each box.

 Worksheet-without kanchi.indd
 8

 22-03-2023
 10:07:31