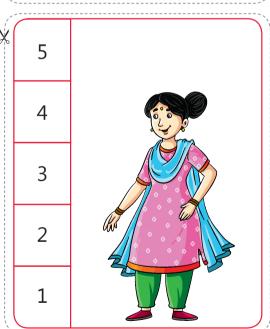

#### **Measure Heights in your own Way**

#### 1 2 1 2 1 2

- How many squares tall is each lady?
- Count and cut the number of squares.

#### NOTE:

- Help the children cut each picture along the outlines (use child-friendly scissors).
- Encourage them to arrange the picture of ladies in order of their height and describe, for example, 'this lady is the tallest, this lady is shorter than this... and this lady is the shortest in height'.