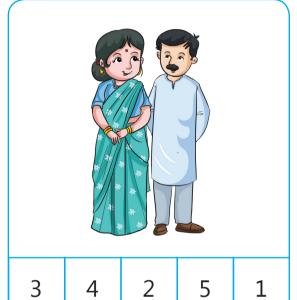

### **How many Family Members?**

- Count the family members.
- Encircle or colour the correct number.

Worksheet-without kanchi.indd 4 22-03-2023 10:07:22