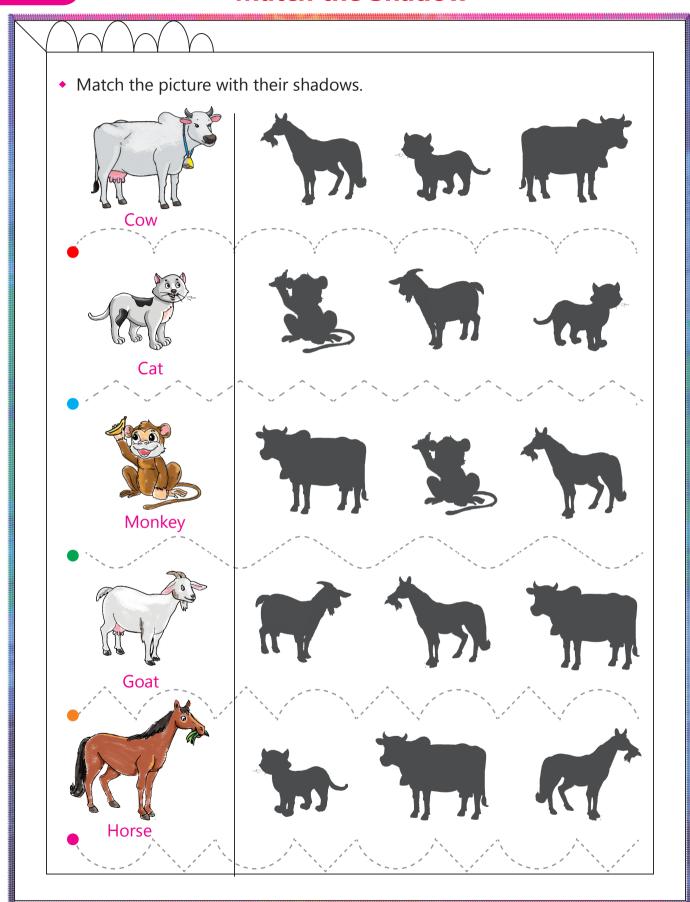

ers?**

- Count the family members.
- Encircle or colour the correct number.











Worksheet-without kanchi.indd 4 22-03-2023 10:07:22

#### **Complete the Patterns**





 Worksheet-without kanchi.indd
 5

 22-03-2023
 10:07:25

### **Shapes in my House**





 Worksheet-without kanchi.indd
 6

 22-03-2023
 10:07:27

#### Family Picnic (Picture Reading)

#### Look at the picture.

- What is happening in the picture?
- Have you been on a picnic with your family?
- What items would you like to eat when you go for a picnic?





Worksheet-without kanchi.indd 7 22-03-2023 10:07:29

#### **Circle the Odd One**

## 

- Identify and name the animals and birds.
- Encircle the odd one in each box.











 Worksheet-without kanchi.indd
 8

 22-03-2023
 10:07:31

#### **Match the Shadow**





Worksheet-without kanchi.indd 9 22-03-2023 10:07:32

### **I Spy Animals**





Worksheet-without kanchi.indd 10 22-03-2023 10:07:33

#### Maze





 Worksheet-without kanchi.indd
 11

 22-03-2023
 10:07:34

# बिंदु मिलान





 Worksheet-without kanchi.indd
 12

 22-03-2023
 10:07:34