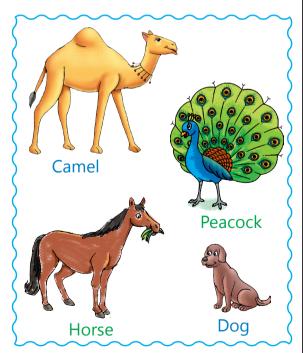

#### **Circle the Odd One**

## 

- Identify and name the animals and birds.
- Encircle the odd one in each box.

 Worksheet-without kanchi.indd
 8

 22-03-2023
 10:07:31