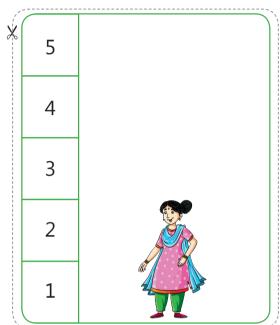

#### **Measure Heights in your own Way**

#### 1 2 1 2 1 2

- How many squares tall is each lady?
- Count and cut the number of squares.

#### NOTE:

- Help the children cut each picture along the outlines (use child-friendly scissors).
- Encourage them to arrange the picture of ladies in order of their height and describe, for example, 'this lady is the tallest, this lady is shorter than this... and this lady is the shortest in height'.