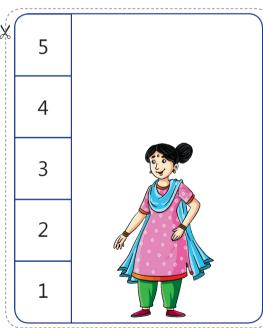

#### **Measure Heights in your own Way**

#### 1 2 1 2 1 2

- How many squares tall is each lady?
- Count and cut the number of squares.

#### NOTE:

- Help the children cut each picture along the outlines (use child-friendly scissors).
- Encourage them to arrange the picture of ladies in order of their height and describe, for example, 'this lady is the tallest, this lady is shorter than this... and this lady is the shortest in height'.