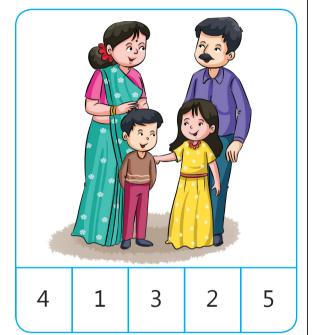

### **How many Family Members?**

- Count the family members.
- Encircle or colour the correct number.

Worksheet-without kanchi.indd 4 22-03-2023 10:07:22